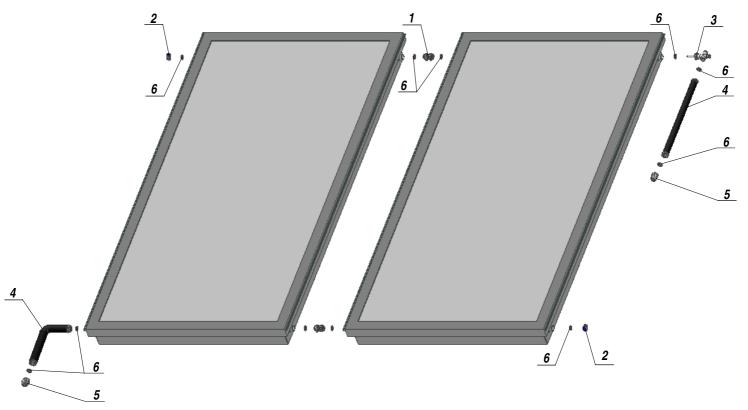

### 1. Table of elements:

|     |                                |               | Quantity of elements in Kit ZPKS |          |              |          |          |
|-----|--------------------------------|---------------|----------------------------------|----------|--------------|----------|----------|
| No. | Description of element         | Article no.   | 1/18                             | 2/18     | 3/18(22)     | 4/22     | 5/22     |
|     |                                |               | 46.01.11                         | 46.01.12 | 46.01.13(23) | 46.01.24 | 46.01.25 |
| 1   | Screwing KS ¾"                 | 42.01.00      | -                                | 2 ea.    | 4 ea.        | 6 ea.    | 8 ea.    |
| 2   | Plug KS ¾"                     | 43.01.00      | 2 ea.                            | 2 ea.    | 2 ea.        | 2 ea.    | 2 ea.    |
| 3   | Sensor casing with vent valve  | 44.01.01      | 1 ea.                            | 1 ea.    | 1 ea.        | 1 ea.    | 1 ea.    |
| 4   | Flexible connector KS ¾"       | 40.11.00      | 2 ea.                            | 2 ea.    | 2 ea.        | 2 ea.    | 2 ea.    |
| 5   | Pipe connector GZ ¾" – 18 (22) | 40.30.18 (22) | 2 ea.                            | 2 ea.    | 2 ea.        | 2 ea.    | 2 ea.    |
| 6   | Gasket S 24/18                 | 40.00.10      | 7 ea.                            | 11 ea.   | 15 ea.       | 19 ea.   | 23 ea.   |

## 3. Assembling

Elements of the kit should be connected to collector batteries in accordance with the presented figure.

Screwing nuts are to be screwed by using a flat wrench S30, until resistance can be felt.